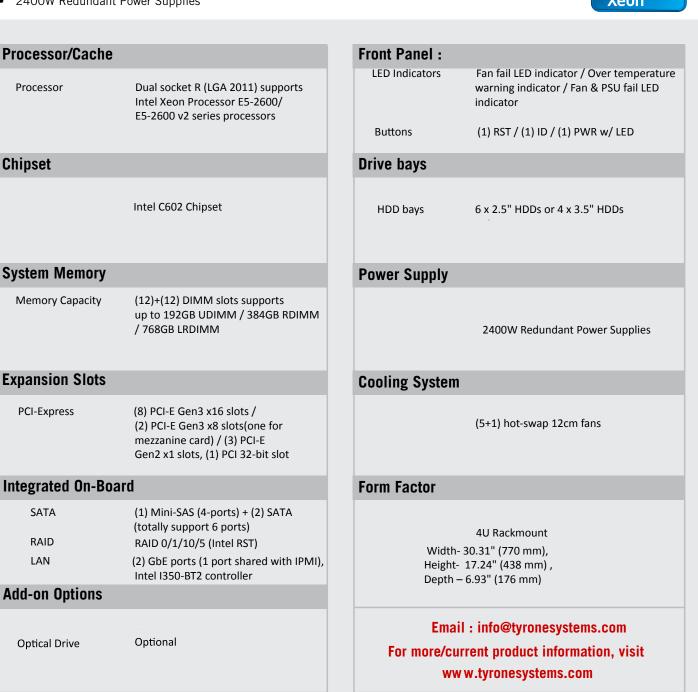

## **Key features**

- Dual socket R (LGA 2011) supports Intel Xeon Processor E5-2600/E5-2600 v2 series processors
- up to 192GB UDIMM / 384GB RDIMM / 768GB LRDIMM
- Intel C602 Chipset
- (8) PCI-E Gen3 x16 slots / (2) PCI-E Gen3 x8 slots(one for mezzanine card) / (3) PCI-E Gen2 x1 s (1) PCI 32-bit slot
- IPMI 2.0 compliant baseboard management controller (BMC) / Supports storage over IP and remote platform-flash / USB 2.0 virtual hub
- (2) GbE ports (1 port shared with IPMI)
- 6 x 2.5" HDDs or 4 x 3.5" HDDs
- (5+1) hot-swap 12cm fans
- 2400W Redundant Power Supplies